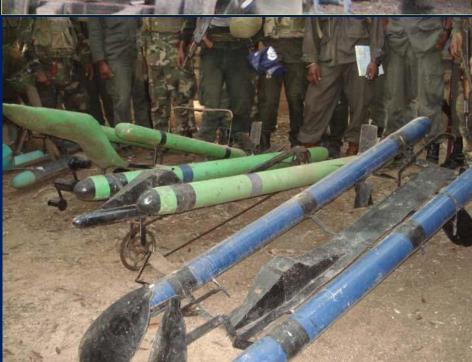

# MARITIME COUNTER-TERRORISM



Transformative Power of Technology

Recruitment and Radicalisation

nnovation

Dense Cross-Pollination of Ideas

**Evolving Trends** 

**New Tradecraft and Tactics** 

**Trusted Networks** 







Diversification of Terrorist Groups and Actors

Diversification of Tradecraft and Tactics

**Diversification of Threat: Expanding Digital Domain** 



# Navigate Overarching Challenges













# Merits of Maritime Warfare



لا رسل بعد محمد على المحمد لله وحده أن أبقى فينا رسوله هدي القرآن وسنة نبينا على المرحلة يأس الرُسُل ، شاقة وصعبة وشديدة على الموحدين ، تحتاج لعزم وبأس وقوّة ثبات ، هو تحوّل ثقيل وتبدُّل ، يقول تعالى "حَتَىٰ إِذَا اسْتَيْأُسَ الرُّسُلُ وَظَنُوا أَنْهُمْ قَدْ كُذِبُوا جَاءَهُمْ نَصَرُنا مَنْ فَيْكَيْ مَن نُشَاءُ وَلَا يُرَدُّ بُأْسُنا عَنِ الْقَوْم الْمُجْرِمِينَ 110يوسف"الرسل تستيأس من أقوامهم فَنَجَيْ مَن نُشَاءُ وَلَا يُرَدُ بُأْسُنا عَنِ الْقَوْم الْمُجْرِمِينَ 110يوسف"الرسل تستيأس من أقوامهم وينقطع رجاهم أن يؤمنوا ، ثم يأتي الظن الدنيوي باحتمالية الأمر على غير يقين ، وظنُّ الآخرَةِ يقين ، وهنا ظنّان ، المؤمنون أتباعُ الرُسُلِ ظنوا أنَّ اللهَ أَخْلَفَ وَعُدهُ لِطولِ وقتِ في تجبُّر مِلَّةِ الكُفْرِ وتكبُّرِها ، والثاني ظنَّ الكفَرَةِ الفَجْرَةِ أنَّ