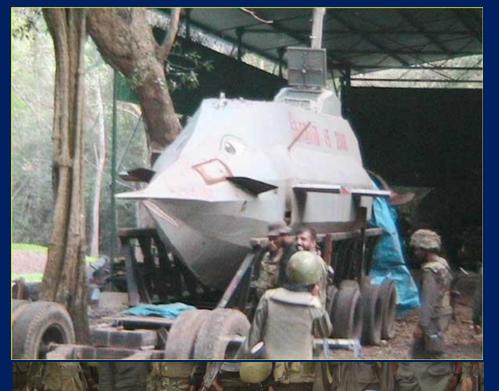

# MARITIME COUNTER-TERRORISM



Transformative Power of Technology

Recruitment and Radicalisation

nnovation

Dense Cross-Pollination of Ideas

**Evolving Trends** 

**New Tradecraft and Tactics** 

**Trusted Networks** 







Diversification of Terrorist Groups and Actors

Diversification of Tradecraft and Tactics

**Diversification of Threat: Expanding Digital Domain** 



# Navigate Overarching Challenges













# Merits of Maritime Warfare



لا رسل بعد محمد على المحمد لله وحده أن أبقى فينا رسوله هدي القرآن وسنة نبينا على المرحلة يأس الرُسُل ، شاقة وصعبة وشديدة على الموحدين ، تحتاج لعزم وبأس وقوّة ثبات ، هو تحوّل ثقيل وتبدُّل ، يقول تعالى "حَتَىٰ إِذَا اسْتَيْأُسَ الرُّسُلُ وَظَنُوا أَنْهُمْ قَدْ كُذِبُوا جَاءَهُمْ نَصَرُنا مَنْ فَيْكَيْ مَن نُشَاءُ وَلَا يُرَدُّ بُأْسُنا عَنِ الْقَوْم الْمُجْرِمِينَ 110يوسف"الرسل تستيأس من أقوامهم فَنَجَيْ مَن نُشَاءُ وَلَا يُرَدُ بُأْسُنا عَنِ الْقَوْم الْمُجْرِمِينَ 110يوسف"الرسل تستيأس من أقوامهم وينقطع رجاهم أن يؤمنوا ، ثم يأتي الظن الدنيوي باحتمالية الأمر على غير يقين ، وظنُّ الآخرَةِ يقين ، وهنا ظنّان ، المؤمنون أتباعُ الرُسُلِ ظنوا أنَّ اللهَ أَخْلَفَ وَعُدهُ لِطولِ وقتِ في تجبُّر مِلَّةِ الكُفْرِ وتكبُّرِها ، والثاني ظنَّ الكفَرَةِ الفَجْرَةِ أنَ